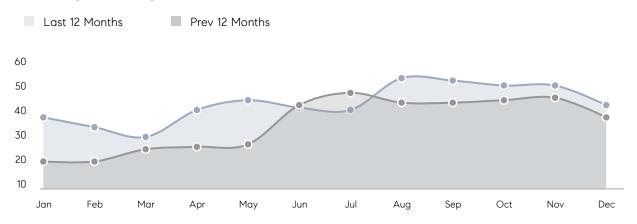

| 13        | -        |
|                | % OF ASKING PRICE  | -         | 97%       |          |
|                | AVERAGE SOLD PRICE | -         | \$580,000 | -        |
|                | # OF CONTRACTS     | 0         | 1         | 0%       |
|                | NEW LISTINGS       | 0         | 1         | 0%       |
| Condo/Co-op/TH | AVERAGE DOM        | 76        | 72        | 6%       |
|                | % OF ASKING PRICE  | 96%       | 93%       |          |
|                | AVERAGE SOLD PRICE | \$635,154 | \$696,118 | -9%      |
|                | # OF CONTRACTS     | 14        | 16        | -12%     |
|                | NEW LISTINGS       | 7         | 8         | -12%     |

# Compass New Jersey Market Report

## Palisades Park

### DECEMBER 2021

### Monthly Inventory



### Contracts By Price Range



### Listings By Price Range



# COMPASS



Compass makes no representations or warranties, express or implied, with respect to future market conditions or prices of residential product at the time the subject property or any competitive property is complete and ready for occupancy or with respect to any report, study, finding, recommendation or other information provided by Compass herein. Moreover, no warranty, express or implied, is made or should be assumed regarding the accuracy, adequacy, completeness, legality, reliability, merchantability or fitness for a particular purpose of any information, in part or whole, contained herein. All material is presented with the understanding that Compass shall not be deemed to provide legal, accounting or other p