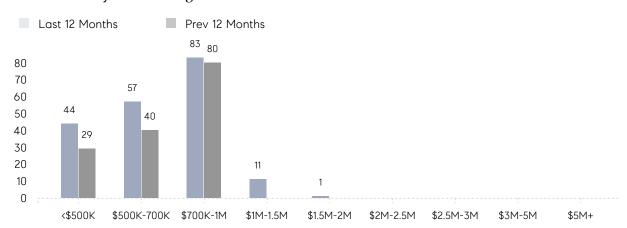

| % OF ASKING PRICE  | -         | 97%       |          |
|                | AVERAGE SOLD PRICE | -         | \$580,000 | -        |
|                | # OF CONTRACTS     | 0         | 1         | 0%       |
|                | NEW LISTINGS       | 0         | 1         | 0%       |
| Condo/Co-op/TH | AVERAGE DOM        | 76        | 72        | 6%       |
|                | % OF ASKING PRICE  | 96%       | 93%       |          |
|                | AVERAGE SOLD PRICE | \$635,154 | \$696,118 | -9%      |
|                | # OF CONTRACTS     | 14        | 16        | -12%     |
|                | NEW LISTINGS       | 7         | 8         | -12%     |

# Compass New Jersey Market Report

## Palisades Park

### DECEMBER 2021

### Monthly Inventory



### Contracts By Price Range



### Listings By Price Range



# COMPASS



Compass makes no representations or warranties, express or implied, with respect to future market conditions or prices of residential product at the time the subject property or any competitive property is complete and ready for occupancy or with respect to any report, study, finding, recommendation or other information provided by Compass herein. Moreover, no warranty, express or implied, is made or should be assumed regarding the accuracy, adequacy, completeness, legality, reliability, merchantability or fitness for a particular purpose of any information, in part or whole, contained herein. All material is presented with the understanding that Compass shall not be deemed to provide legal, accounting or other professional services. This is no