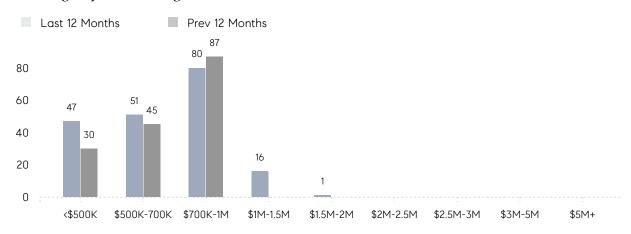

| -         | 97%       |          |
|                | AVERAGE SOLD PRICE | -         | \$580,000 | -        |
|                | # OF CONTRACTS     | 0         | 1         | 0%       |
|                | NEW LISTINGS       | 0         | 1         | 0%       |
| Condo/Co-op/TH | AVERAGE DOM        | 76        | 72        | 6%       |
|                | % OF ASKING PRICE  | 96%       | 93%       |          |
|                | AVERAGE SOLD PRICE | \$635,154 | \$696,118 | -9%      |
|                | # OF CONTRACTS     | 14        | 16        | -12%     |
|                | NEW LISTINGS       | 7         | 8         | -12%     |

# Compass New Jersey Market Report

## Palisades Park

### DECEMBER 2021

### Monthly Inventory



### Contracts By Price Range



### Listings By Price Range



# COMPASS



Compass makes no representations or warranties, express or implied, with respect to future market conditions or prices of residential product at the time the subject property or any competitive property is complete and ready for occupancy or with respect to any report, study, finding, recommendation or other information provided by Compass herein. Moreover, no warranty, express or implied, is made or should be assumed regarding the accuracy, adequacy, completeness, legality, reliability, merchantability or fitness for a particular purpose of any information, in part or whole, contained herein. All material is presented with the understanding that Compass shall not be deemed to provide legal, accounting or other professional services. This is not intended to solicit the purch